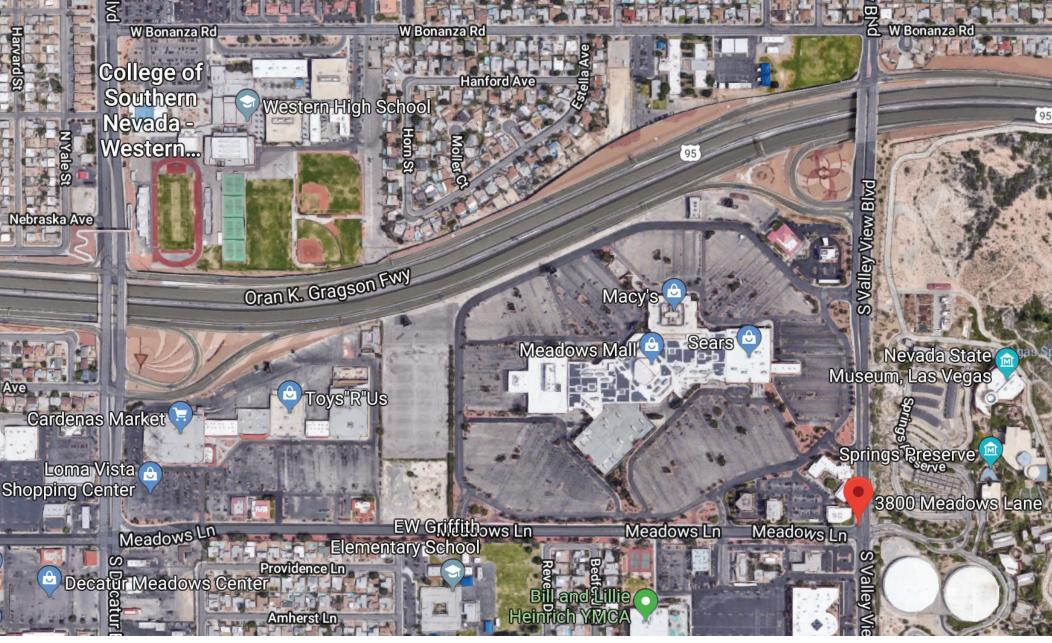

### **PROPERTY DETAILS**

Medical and/or Office space for lease

Starting at \$1.25 PSF/NNN

CAM \$0.53 PSF

Traffic: 29,300 daily on Valley View Blvd.

The Meadows Mall has over 7 million visitors a year

CORNERSTONE COMMERCIAL REAL ESTATE SERVICES **Richard W. Truesdell** President/Broker Lic.# B.0001174 Justin Michaels Vice President Lic.# S.0068221