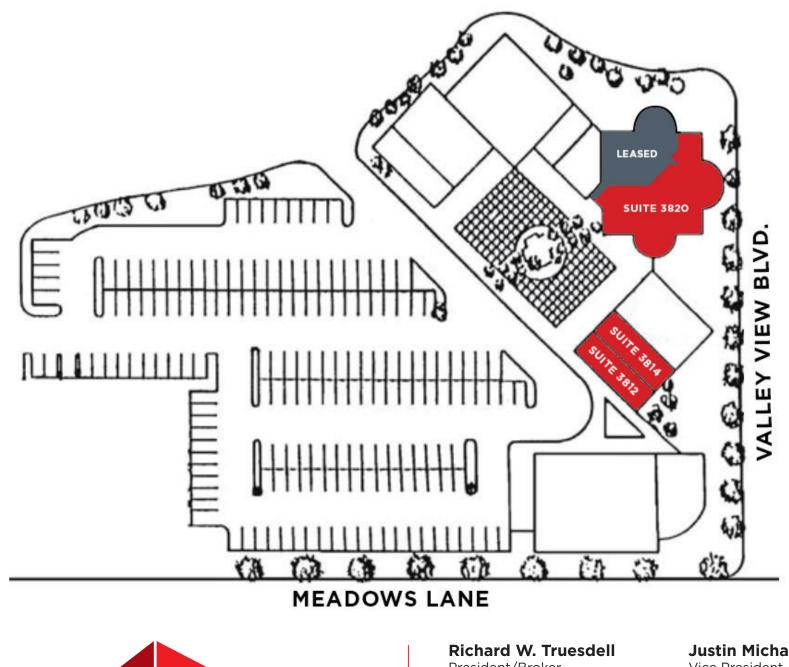

# SPACES AVAILABLE

Suite 3812: 1,200 SF Move-in ready office

Suite 3814: 1,200 SF Move-in ready office

Suite 3820: 3,998 SF Move-in ready office